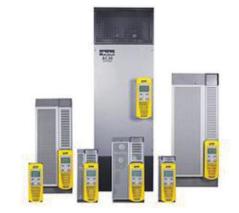

# Automation & Mechanical

Automation Components
 Vision Systems
 Mechanical Motion
 Variable Frequency Drives
 Drives and Motors
 Controls and Parts
 HMI and PLC's
 Linear Rail