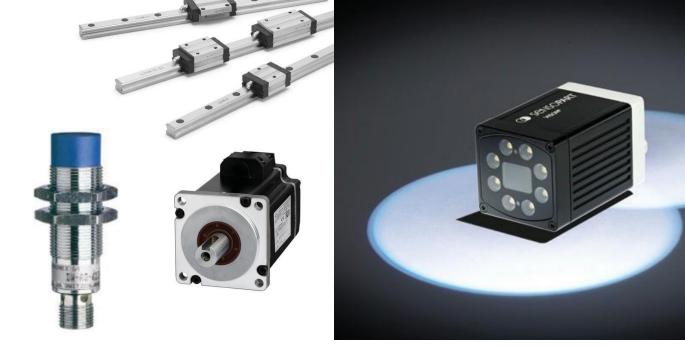

# Automation & Mechanical

Automation Components
 Vision Systems
 Mechanical Motion
 Variable Frequency Drives
 Drives and Motors
 Controls and Parts
 HMI and PLC's
 Linear Rail