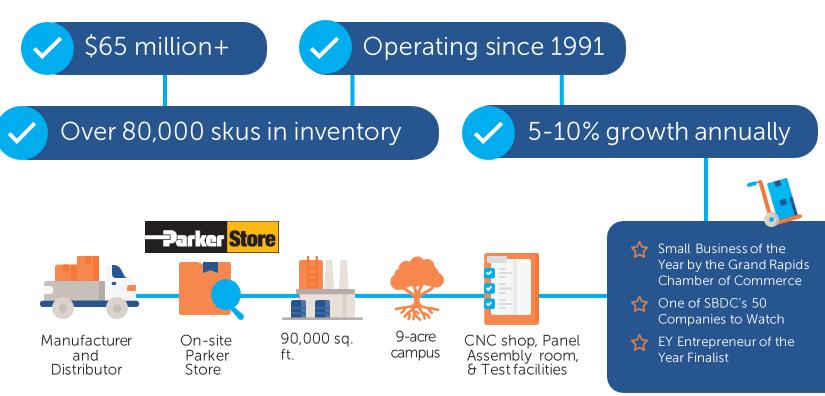

# PRODUCTS

80,000+ SKUs in stock from all the leading brands

# Extensive Inventory: 80,000+ SKUs in stock & access to MILLIONS more

\$100 million shared inventory
 Electromechanical and Automation
 Connectors and Hose Fittings
 Hydraulics
 Lubrication
 Pneumatics