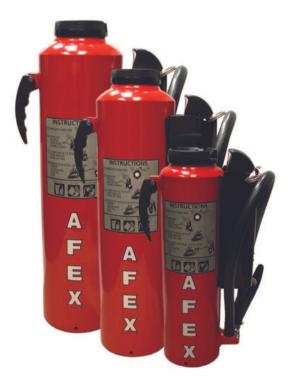

## SIDE-CARTRIDGE DRY CHEMICAL Extinguishers

AFEX handheld ABC dry chemical extinguishers are a great compliment to your AFEX fire suppression system and a critical component of an effective fire protection program.

AFEX portable fire extinguishers have a corrosion and chip-resistant finish to withstand harsh environments. They are side-cartridge operated for effectiveness, reliability, and ease of service. Even the mounting brackets are heavy-duty, ensuring your extinguisher remains where you need it when you need it.

AFEX portables are available in 10, 20, & 30-pound sizes.

## **KEY FEATURES**

- Effective against ABC fires
- Side-cartridge operated
- Durable finish
- Rugged design
- Easy to service
- Heavy duty bracket
- UL listed
- USCG approved
- Meets DOT specifications