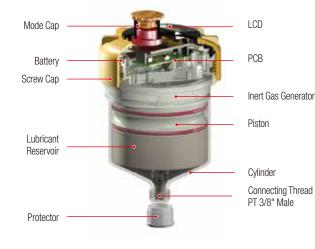

## 🛞 Product Specifications

Grease Pouch Capacity 250 ml (disposable)

Operating Method Nitrogen(N<sub>2</sub>) gas

Operating Pressure Max. 5bar (73psi)

 $\frac{\text{Operating Temperature}}{-20^{\circ}\text{C} \sim 55^{\circ}\text{C} (-4^{\circ}\text{F} \sim 131^{\circ}\text{F})}$ 

Dispensing Periods 1, 2, 3, 6, 12 month & Purge (P)