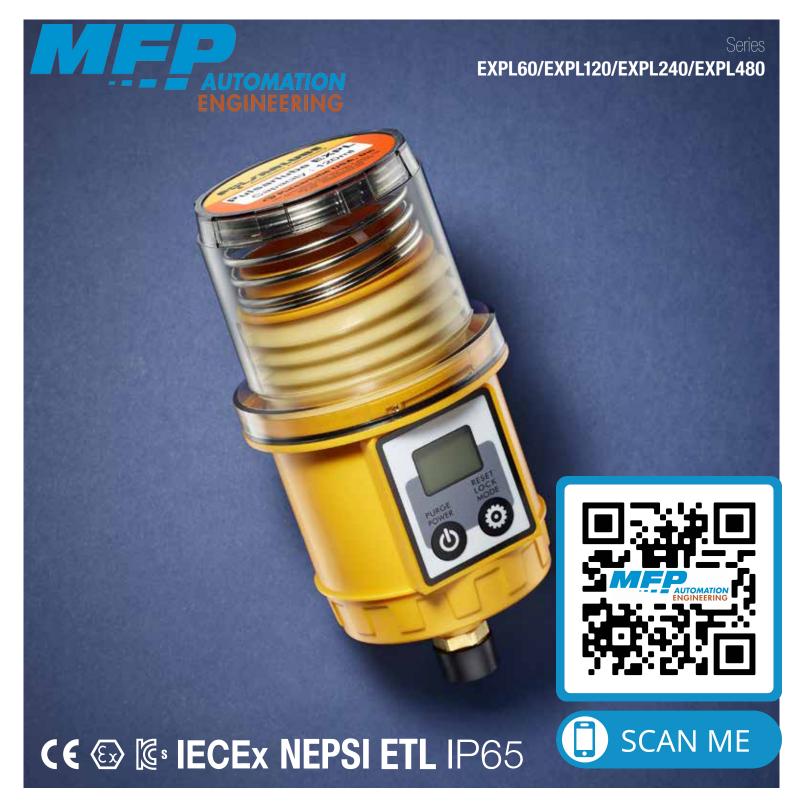

High Reliability & Stability.

Advanced Explosion Proof Capability.

Pulsarlube EXPL

## **Hazardous Locations Certified Lubricator** with Multi-Point Capability

# **High level of Ingress Protection**

IP65 - dust tight and protected against water jets

### **Product Certifications & IP Code**

ATEX / IECEX / KCs / ETL / NEPSI / CE / IP65