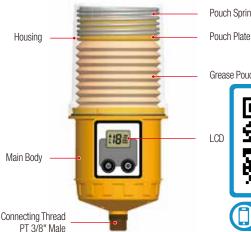

# **Product Specifications**

60ml / 120ml / 240ml / 480ml (pre-set)

DC 4.5V Battery Pack (replaceable)

Standard (T4) : Alkaline Battery

Optional (T5): Lithum Battery

480ml : Lithum Battery Pack

**Pouch Spring** 

Grease Pouch

**SCAN ME** 

**Operating Pressure** 30~60bar (435~870psi)

**Power Supply** 

### **Operating Temperature**

**Grease Pouch Capacity** 

-15°C~50°C (5°F~122°F) Below 0°C (32°F) : Lithium Battery