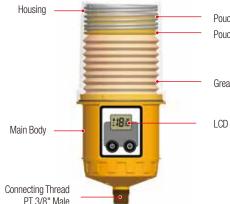

# **Product Specifications**

Pouch Spring Pouch Plate

Grease Pouch

**SCAN ME** 

## **Grease Pouch Capacity**

60ml / 120ml / 240ml / 480ml (pre-set)