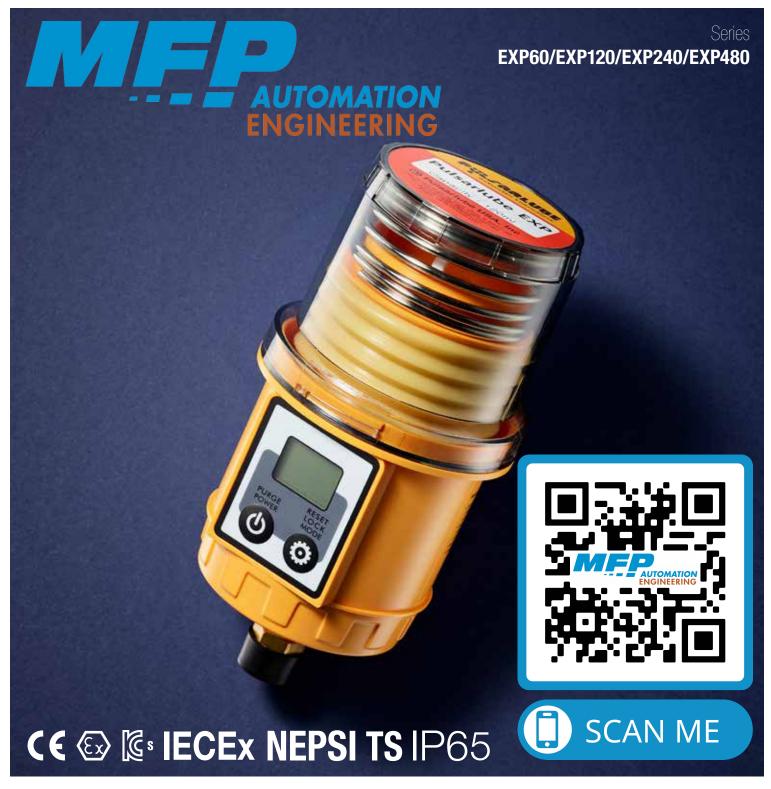

Improved High Reliability & Stability in Hazardous Areas.

Pulsarlube EXP

# **Hazardous Locations Certified Lubricator** with Multi-Point Capability

# Features & Advantages

# **Global Hazardous Locations Certifications**

► IECEx : Ex ic IIC T5/T4 Gc (International)

► ATEX : II 3 G Ex ic IIC T5/T4 Gc (EU)

► KCs : Ex ic IIC T5/T4 (KR)

► NEPSI: Ex ic IIC T5/T4 Gc (CN)

► TS: Ex ic IIC T5/T4 GC (Taiwan)

# High level of **Ingress Protection**

IP65 - dust tight and protected against water jets

## **Product Certifications & IP Code**

ATEX / IECEX / KCs / CE / NEPSI / TS / IP65

**Operating Temperature**