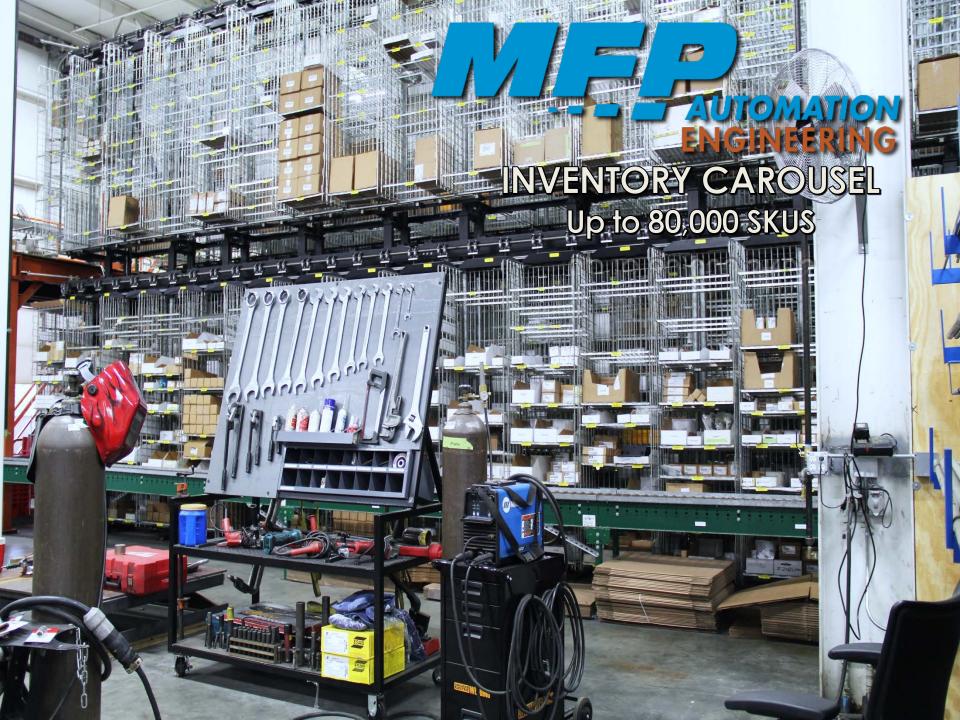

### Who we are

- 2nd generation family- 47,000 sq. ft. facility owned business
- \$40 million+
- 25 years in business
- On-site Parker Store
- Manufacturer

- 80,000 skus in inventory
- CNC shop, Panel Assembly room, & Test facilities
- 5-10% growth annually
- Distributor