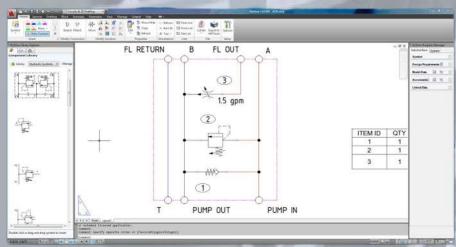

## ENGINEERING ENGINEERING

2D & 3D Design with AutoCAD, SolidWorks, MDTools, and HyDraw Software

Combined 200+ years of experience

#### **ENGINEERING**

2D & 3D Design w/ AutoCAD, SolidWorks, MDTools, & HyDraw Software Combined 200+ years of experience

Custom Manifolds & Engineered Solutions