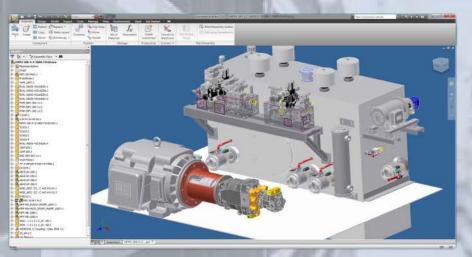

## ENGINEERING ENGINEERING

2D & 3D Design with AutoCAD, SolidWorks, MDTools, and HyDraw Software

Combined 200+ years of experience

#### **ENGINEERING**

2D & 3D Design w/ AutoCAD, SolidWorks, MDTools, & HyDraw Software Combined 200+ years of experience

Custom Manifolds & Engineered Solutions