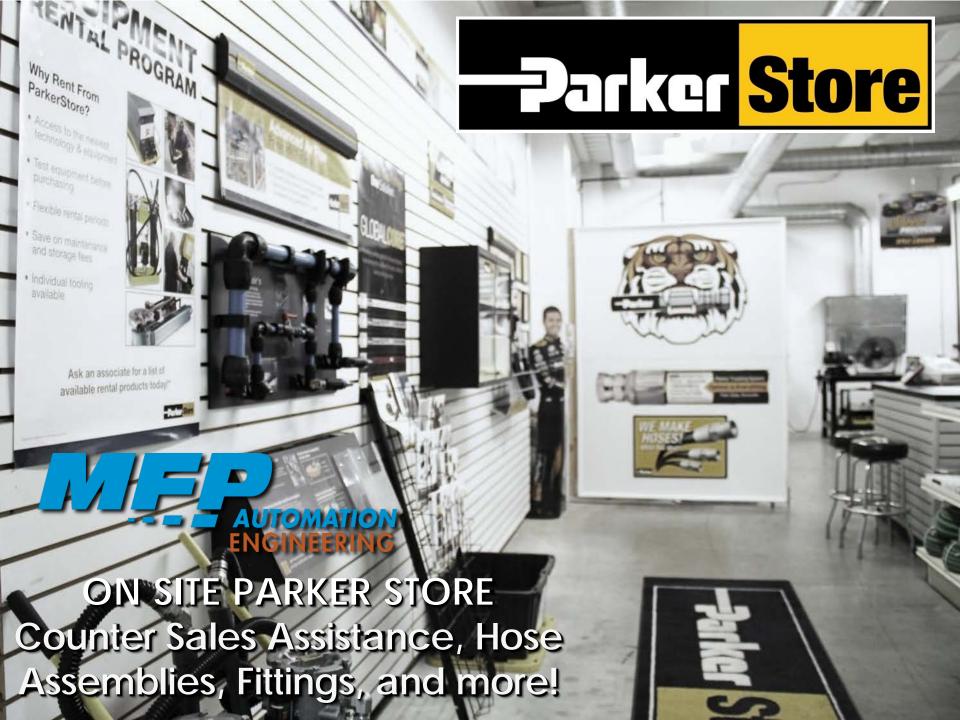

### Who we are

- 2nd generation family- 47,000 sq. ft. facility owned business
- \$40 million+
- 25 years in business
- On-site Parker Store
- Manufacturer

- 80,000 skus in inventory
- CNC shop, Panel Assembly room, & Test facilities
- 5-10% growth annually
- Distributor